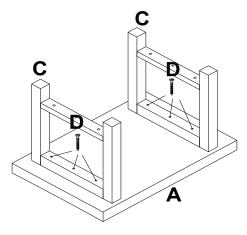

#### Step 2

Remove all parts and hardware from packing material. Wooden pieces should be placed on a non

abrasive surface (like the carton or carpet) to prevent damage to the finish.

**Step 3**Lay Top (A) upside down and attach 2 Side Panels (C) by using 6 6M x 70mm Bolts (D). **DO NOT TIGHTEN FIRMLY AT THIS TIME.** 