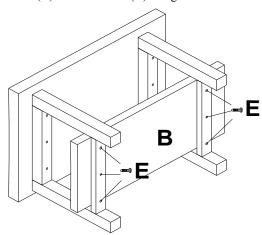

Step 4

Note: It will help to have a second person at this time to assist in assembly. Lay on side and attach Shelf (B) to Side Panels (C) using 6 6M x 45mm Bolts (E).

TIGHTEN ALL BOLTS FIRMLY AT THIS TIME.